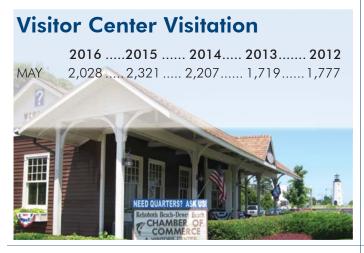

| 1,791 |
| June 3, 2015                   | 1,474 |
| June 1, 2016                   | 1,606 |
| June 10, 2015                  | 1,864 |
| June 8, 2016                   | 2,209 |

#### **Year to Date Occupancy TOTAL Comparison**

#### WEEKEND WEDNESDAY

**January - June 14, 2015** · 58,406 **January - June 12, 2016** · 57,994

January - June 10, 2015 · 29,571 January - June 8, 2016 · 30,495 \*Note: The Spring Sidewalk Sale is always held on the third full weekend in May (Fri/Sat/Sun).

Calls to accommodations are made each Wednesday for upcoming weekend availability and prior weekends occupancy count. Info based on 3,886 Room Referral Count (includes Hotels/Motels, Inns, Guest Houses, Bed & Breakfasts, etc.) and indicates the highest occupancy between Friday/Saturday/Sunday.



### **DE Dept. Of Labor Statistics**

(May 2016); Delaware's seasonally adjusted unemployment rate in May 2016 was 4.1%, down from 4.2% in April 2016. There were 19,900 unemployed Delawareans in May 2016, compared to 22,700 in May 2015. The U.S. unemployment rate was 4.7% in May 2016, down from 5.0% in April 2016. In May 2015, the U.S. unemployment rate was 5.5%, while Delaware's rate was 4.9%.

Source: DE Monthly Labor Review; published June 17, 2016. http://lmi.delawareworks.com