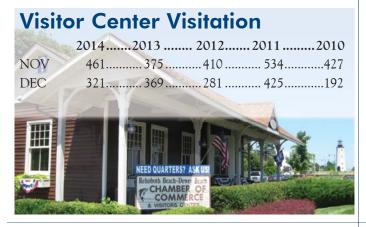

| January 22, 2014  | 968           |
| January 23-25, 2015          | 1,550         | 40's Cloudy | None                   | January 28, 2015  | 925           |

#### Year to Date Occupancy TOTAL Comparison

| January - December 29, 2013 · 123,123 |  |
|---------------------------------------|--|
| January - December 28, 2014 · 137,338 |  |

#### January - January 26, 2014 · 6,769 January - January 25, 2015 · 6,354

At member request, we have changed the format of the Accommodation Room Count to clearly identify the event weekends for comparison.
Calls to accommodations made each Wednesday for upcoming weekend availability and prior weekends occupancy count. Info based on 3,802 Room Referral Count (*includes Hotels/Motels, Inns, Guest Houses, Bed & Breakfasts, etc.*).



### **DE Dept. Of Labor Statistics**

(December 2014); Delaware's seasonally adjusted unemployment rate in December 2014 was 5.4%, down from 6.0% in November 2014. There were 24,700 unemployed Delawareans in December 2014, compared to 27,500 in December 2013. The U.S. unemployment rate was 5.6% in December 2014, down from 5.8% in November 2014. In December 2013, the U.S. unemployment rate was 6.7%, while Delaware's rate was 6.2%.

Source: DE Monthly Labor Review; Vol. XXII, Number 1, 1/23/2015.