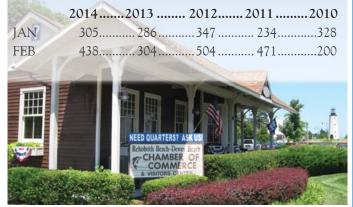

19, 2014 | 1,036 |
| March 1-3, 2013             | 1,896 | 50's, Cloudy | Chocolate Festival                            | 2013              | N/A   |
| February 28-March 2, 2014   | 1,738 | 20's, Sunny  | Chocolate Festival                            | February 26, 2014 | 1,015 |

#### Year to Date Occupancy TOTAL Comparison

January - March 3, 2013 · 15,634

#### January - March 2, 2014 · 16,011

- At member request, we have changed the format of the Accommodation Room Count to clearly identify the event weekends for comparison.
- Calls to accommodations made each Wednesday for upcoming weekend availability and prior weekends occupancy count. Info based on 3,802 Room Referral Count (*includes Hotels/Motels, Inns, Guest Houses, Bed & Breakfasts, etc.*).

## **Visitor Center Visitation**



### QUOTE OF THE MONTH

If a mistake is not a stepping stone, it is a mistake.

Eli Siegel

Mark Your Calendars! 31st Annual Spring Sidewalk Sale • May 16-18, 2014