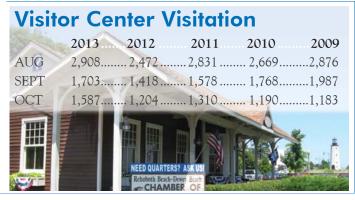

| October 26-28, 2012                            | 2,536 | 50's, Hurricane Sandy | Sea Witch                              | 2012               | N/A   |
| October 25-27, 2012                            | 3,038 | 50's, Sunny           | Sea Witch                              | October 23, 2013   | 1,398 |

#### Annual Year to Date Occupancy TOTAL Comparison

January - October 29, 2012 · 120,187

#### January - October 27, 2013 · 105,802

At member request, we have changed the format of the Accommodation Room Count to clearly identify the event weekends for comparison.
Calls to accommodations made each Wednesday for upcoming weekend availability and prior weekends occupancy count. Info based on 3,802

Room Referral Count (includes Hotels/Motels, Inns, Guest Houses, Bed & Breakfasts, etc.).



### **DE Dept. Of Labor Statistics**

(August, 2013); Delaware's seasonally adjusted unemployment rate in August 2013 was 7.3%, down from 7.4% in July 2013. There were 32,100 unemployed Delawareans in August 2013, the same number as in 2012. The U.S. unemployment rate was 7.3% in August 2013, down from 7.4% in July 2013. In August 2012, the U.S. unemployment rate was 8.1%, while Delaware's rate was 7.2. Source: DE Monthly Labor Review; *Vol. XX, Number , 9/20/13*