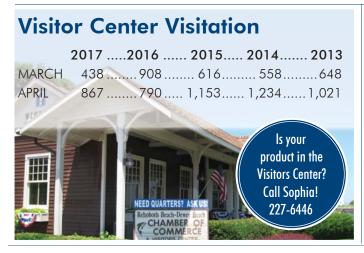

| 1,411         |
| May 12-14, 2017        | 2,940         | 50's Rainy  | Mother's Day                                                    | May 10, 2017      | 1,827         |

## Year to Date Occupancy TOTAL Comparison

| WEEKEND                         | WEDNESDAY                       |
|---------------------------------|---------------------------------|
| January - May 8, 2016 · 41,663  | January - May 4, 2016 · 21,855  |
| January - May 14, 2017 · 44,512 | January - May 10, 2017 · 22,426 |

Calls to accommodations are made each Wednesday for upcoming weekend availability and prior weekends occupancy count. Info based on 3,886 Room Referral Count (includes Hotels/Motels, Inns, Guest Houses, Bed & Breakfasts, etc.) and indicates the highest occupancy between Friday/Saturday/Sunday.



## **Delaware Labor Force Trends**

(March 2017); Delaware's seasonally adjusted unemployment rate in March 2017 was 4.5%, unchanged from 4.5% in February 2017. There were 21,500 unemployed Delawareans in March 2017 compared to 21,000 in March 2016. The U.S. unemployment rate was 4.5% in March 2017, down from 4.7% in February 2017. In March 2016, the U.S. unemployment rate was 5.0%, while Delaware's rate was 4.4%.

Source: Delaware Department of Labor - Monthly Labor Review; published April 21, 2017. http://lmi.delawareworks.com