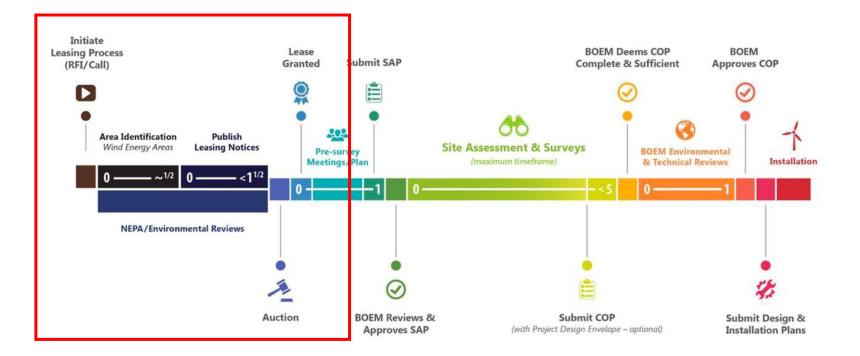

# **Skipjack Wind**

September 2022

# **Skipjack Wind**

- 966 MW offshore wind farm.
- Will generate enough clean, renewable energy to power 300,000 homes in the region.
- Scheduled to deliver power to the grid in 2026.

#### **BOEM Offshore Wind Leasing and Project Review**





Orsted

#### **Current Status—Skipjack Wind**



## Survey Operations—Spring 2022







### **Project Review**

A public process involving federal, state, and local authorities and interests



## **Skipjack Wind & Delaware**

Construction and operation of Skipjack's onshore infrastructure—including its grid interconnection facility—will bring significant investment to the Delaware electric grid, create jobs for Delawareans, and opportunities for Delaware businesses.



Skipjack Wind will generate enough renewable energy to power nearly 300,000 homes in the Delmarva region and will bring improvements to the existing electric grid infrastructure.



Once construction is complete, the wind farm will be open for recreational and commercial fishing as well as other marine activities.



Ø