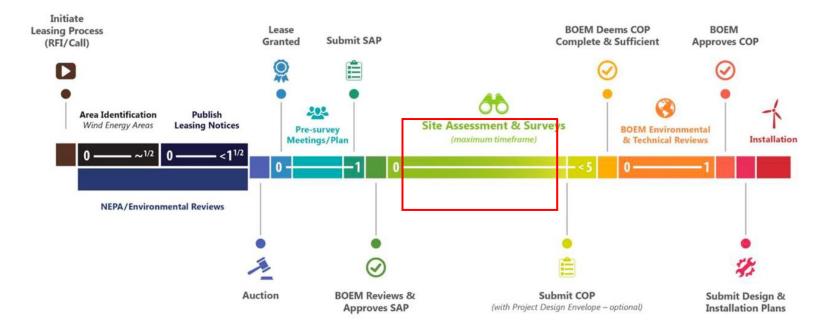

# **Skipjack Wind**

September 2022

# **Skipjack Wind**

- 966 MW offshore wind farm.
- Will generate enough clean, renewable energy to power 300,000 homes in the region.
- Scheduled to deliver power to the grid in 2026.

#### **BOEM Offshore Wind Leasing and Project Review**





Orsted

#### **Current Status—Skipjack Wind**



## Survey Operations—Spring 2022







### **Project Review**

A public process involving federal, state, and local authorities and interests



## **Skipjack Wind & Delaware**

Construction and operation of Skipjack's onshore infrastructure—including its grid interconnection facility—will bring significant investment to the Delaware electric grid, create jobs for Delawareans, and opportunities for Delaware businesses.



Skipjack Wind will generate enough renewable energy to power nearly 300,000 homes in the Delmarva region and will bring improvements to the existing electric grid infrastructure.



Once construction is complete, the wind farm will be open for recreational and commercial fishing as well as other marine activities.



Ørsted is committed to investing in environmental re