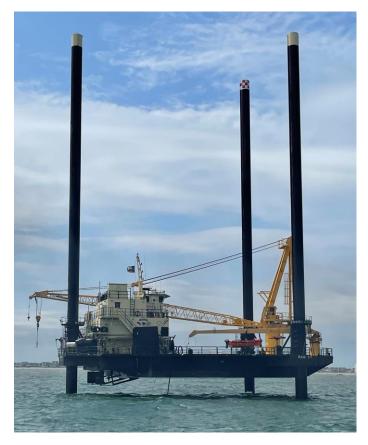

# **Skipjack Wind**

September 2022

# **Skipjack Wind**

- 966 MW offshore wind farm.
- Will generate enough clean, renewable energy to power 300,000 homes in the region.
- Scheduled to deliver power to the grid in 2026.

#### **BOEM Offshore Wind Leasing and Project Review**





Orsted

#### **Current Status—Skipjack Wind**



## Survey Operations—Spring 2022







### **Project Review**

A public process involving federal, state, and local authorities and interests



## **Skipjack Wind & Delaware**

Construction and operation of Skipjack's onshore infrastructure—including its grid interconnection facility—will bring significant investment to the Delaware electric grid, create jobs for Delawareans, and opportunities for Delaware businesses.



Skipjack Wind will generate enough renewable energy to power nearly 300,000 homes in the Delmarva region and will bring improvements to the existing electric grid infrastructure.



Once construction is complete, the wind farm will be open for recreational and commercial fishing as well as other marine activities.



Ørsted is committed to investing in environmental research, restoration, preservation, educa