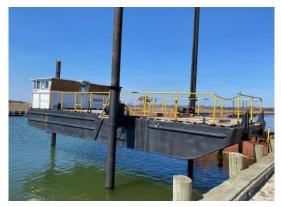

# **Skipjack Wind**

September 2022

# **Skipjack Wind**

- 966 MW offshore wind farm.
- Will generate enough clean, renewable energy to power 300,000 homes in the region.
- Scheduled to deliver power to the grid in 2026.

#### **BOEM Offshore Wind Leasing and Project Review**





Orsted

#### **Current Status—Skipjack Wind**



## Survey Operations—Spring 2022







### **Project Review**

A public process involving federal, state, and local authorities and interests



## **Skipjack Wind & Delaware**

Construction and operation of Skipjack's onshore infrastructure—including its grid interconnection facility—will bring significant investment to the Delaware electric grid, create jobs for Delawareans, and opportunities for Delaware businesses.



Skipjack Wind will generate enough renewable energy to power nearly 300,000 homes in the Delmarva region and will bring improvements to the existing electric grid infrastructure.



Once construction is complete, the wind farm will be open for recreational and commercial fishing as well as other marine activities.



Ørsted is committed to investing in environmental research, restoration, preservation, edu