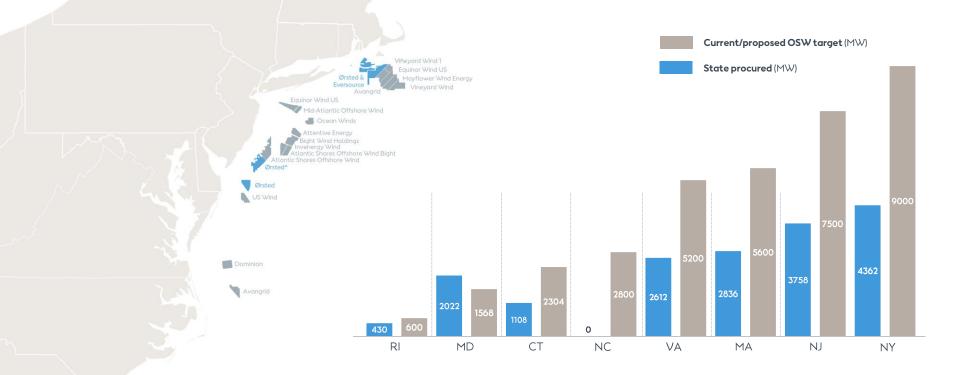

#### **Offshore wind market on the East Coast** ~35 GW of state targets with +17 GW procured

11