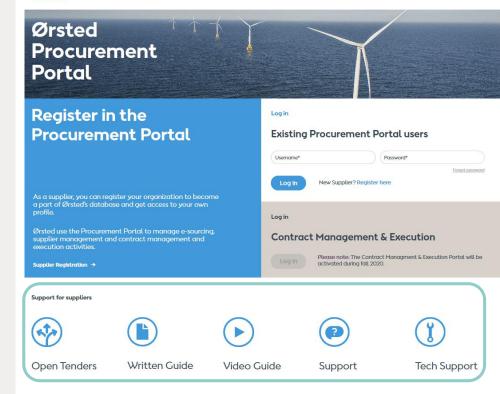

#### Register in the new Ørsted Procurement Portal

- Please register your company and contact details at <u>www.orstedprocurement.com</u>.
- Registration does NOT mean suppliers are approved/qualified to participate in tenders.
- Upon registration, suppliers will become visible for sourcing managers via the database.

#### Supplier support found at the bottom of the front page imes