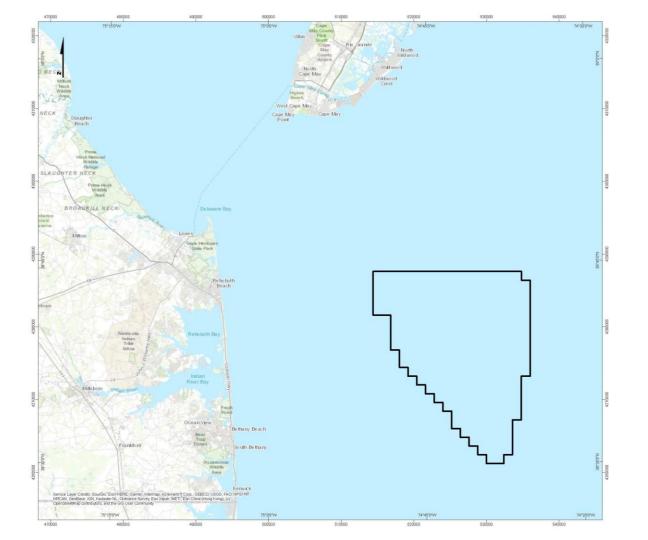

# **Skipjack Wind**

September 2022

# **Skipjack Wind**

- 966 MW offshore wind farm.
- Will generate enough clean, renewable energy to power 300,000 homes in the region.
- Scheduled to deliver power to the grid in 2026.

#### **BOEM Offshore Wind Leasing and Project Review**





Orsted

#### **Current Status—Skipjack Wind**



## Survey Operations—Spring 2022







### **Project Review**

A public process involving federal, state, and local authorities and interests



## **Skipjack Wind & Delaware**

Construction and operation of Skipjack's onshore infrastructure—including its grid interconnection facility—will bring significant investment to the Delaware electric grid, create jobs for Delawareans, and opportunities for Delaware businesses.



Skipjack Wind will generate enough renewable energy to power nearly 300,000 homes in the Delmarva region and will bring improvements to the existing electric grid infrastructure.



Once construction is complete, the wind farm will be open for recreational and commercial fishing as well as other marine activities.



Ørs