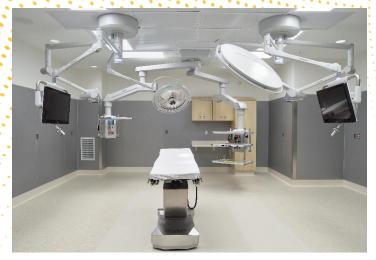

### **NEW FACILITIES**REHOBOTH SPECIALTY SURGICAL HOSPITAL

- Construction cost: \$124 million.
- Destination Campus for Short Stay Surgery.
- Streamlined experience for patients and physicians.
- Opened May 16, 2022

### SPECIALTY SURGICAL HOSPITAL HIGHLIGHTS

- 24 private, short-stay inpatient rooms
- 4 operating rooms
- 18 bays for pre- and post-operative care
- Houses imaging, laboratory, and pharmacy
- Services include:
  - Center for Breast Health
  - Center for Weight Loss Surgery
  - Orthopaedic Surgical Services