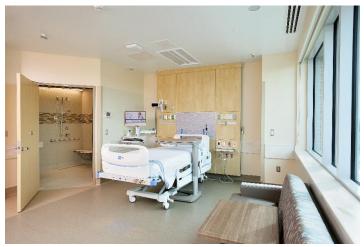

### SPECIALTY SURGICAL HOSPITAL HIGHLIGHTS

- 24 private, short-stay inpatient rooms
- 4 operating rooms
- 18 bays for pre- and post-operative care
- Houses imaging, laboratory, and pharmacy
- Services include:
  - Center for Breast Health
  - Center for Weight Loss Surgery
  - Orthopaedic Surgical Services