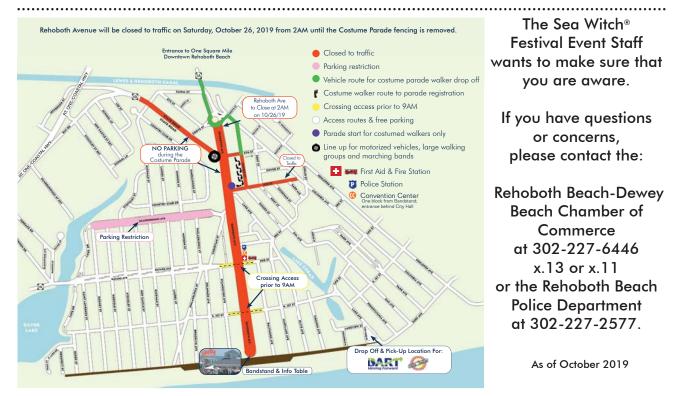

line up on 4th Street and enter Rehoboth Avenue headed west to State Road then turn left on Rehoboth Avenue headed east, turn at the Bandstand to return to 4th Street. Motorized vehicles follow the walkers on the parade route at State Road and continue out of town at the end of the parade. A portion of 5th Street will be utilized for parade balloon blow-up and for merging into the Costume Parade as it passes.

> By the authority of the Rehoboth Beach Police Department, Parking is not permitted on 4th Street and portions of 5th and Sussex Streets from 10:00 pm on Friday, October 25th to 3:00 pm on Saturday, October 26th. (See map below)

At the owners expense, cars parked in restricted areas will be towed to Coastal Towing located at 33012 Cedar Grove Road, Lewes, DE 19958. 302-645-6300.



## Sea Witch® Festival · October 25-27



### NEW to the Festival! ..... Rehoboth Beach Convention Center Vendor Area and Kid's Corner sponsored by Garrison Homes

- Garrison Homes Kid's Corner will feature: Magic Shows by Jack Noel, Monster Art, Free Trick or Treat Bag Decorating and fall-themed activities by the Great STEMporium
- Expanded Indoor Vendor Area...approximately 30 juried vendors selling handmade items Friday, Saturday and Sunday
- Saturday's Costume Parade will be emceeing Saturday's Costume Parade
- Parade Grand Marshalls: 2017 Business of the Year Fins Hospitality Group and 2018 Business of the Year Browseabout Books

### Back by popular demand!

- DART and Jolly Trolley Transportation into Downtown Rehoboth Beach on Saturday, October 26th.
- Dostume Parade safety fencin