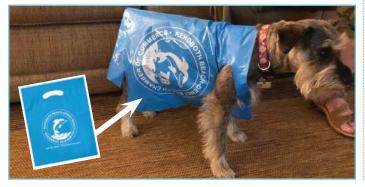

## TOO CUTE!

The Chamber's Facebook received a comment and this cute picture. The Chamber Realtor Bag was re-fashioned into a puppy raincoat! Too cute and clever!

"We love our pups & we love Rehoboth Beach! Thanks to the Chamber of Commerce for the handy bags!" - Pup's owner